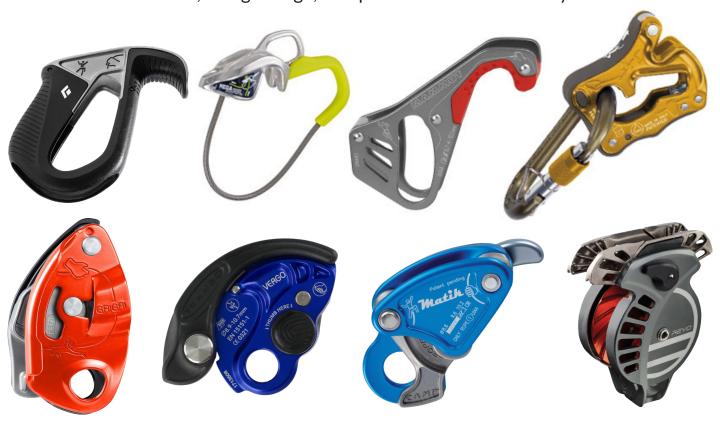

## NEW! ASSISTED-BRAKING DEVICE POLICY

**EFFECTIVE MARCH 1, 2023** 

**APPROVED DEVICES** include both passive geometric brake assist such as the Black Diamond Pilot, Edelrid MegaJul, Mammut Smart, and ClickUp, and active brake assist such as the Petzl GriGri, Trango Vergo, Camp Matik and Wild Country Revo.